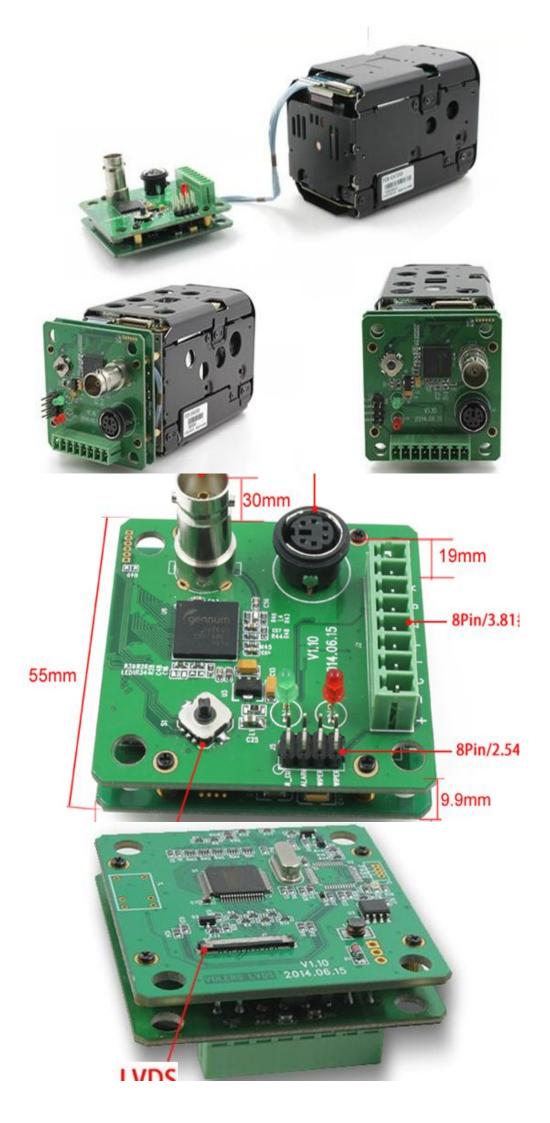

dule network control Board Introductior

Designed for SONY FCB HD integrated movement module. It can be compatible with SONY HD FCB-EH/CH/EV/CV 3410/3310/3150/6300/6500/7500/7520/7100/5500/ 7300/7310/5300 and other modules. Wide range of applications. APPLICATION for Safe Security, Intelligent transport, Fight equipment, Broadcast & Pro A/V, Projectors, Midical, Visual Communications, Professional Display, Network Camera Systems.

## HD Camera Application for following,



Drone Aerial Photography

Video Conference Camera

Intelligent high speed Camera





Broadcast & Pro A/V

Education Record System

Infrared thermal imaging



The set of control boards including 2 PCBs. One is network model board of signal Processing. module board, the other is a HD Camera control interface board.