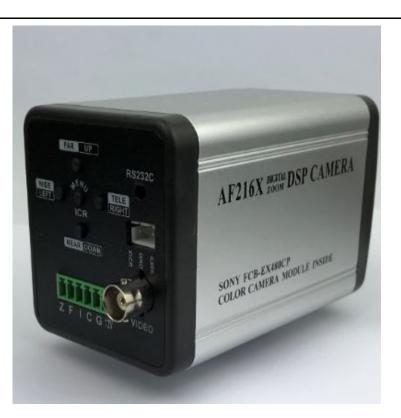

| Tel: 0086-10-5691 |
|-------------------|
| Part NO.          |
| FCB-EV7500        |
| FCB-EV5500        |
| FCB-EV7100        |
| FCB-ER8550        |
| FCB-ER8530        |
| FCB-CR8550        |
| FCB-CR8530        |
| FCB-EX1020        |
| FCB-EX1020P       |
| FCB-EH3410        |
| FCB-CH3410        |
| FCB-EH3310        |
| FCB-CH3310        |
| FCB-EH3150        |
| FCB-CH3150        |
| FCB-EH6300        |
| FCB-CH6300        |
| FCB-EH6500        |
| FCB-CH6500        |
| FCB-CV7500        |
| FCB-CV5500        |
| FCB-CV7100        |
| FCB-EV7300        |
| FCB-CV7300        |
| FCB-EV7310        |
| FCB-CV7310        |
| FCB-EV5300        |
| FCB-CV5300        |
| VRS-HD3201A       |
| VRS-HD5201A       |
| VRS-HD5201A-W     |
| VRS-HD3300A       |
| VRS-HD5300A       |
| VRS-HD3200A       |
| VRS-HD5200A       |
| VRS-HD5200A-W     |
| VRS-HD5301A       |
| VRS-HD3301A       |
| FCB-EV7520        |
| FCB-CV7520        |
| FCB-EV7320        |
| FCB-CV7320        |
| FCB-EV7520A       |
| FCB-CV7520A       |
| FCB-EX480CP       |