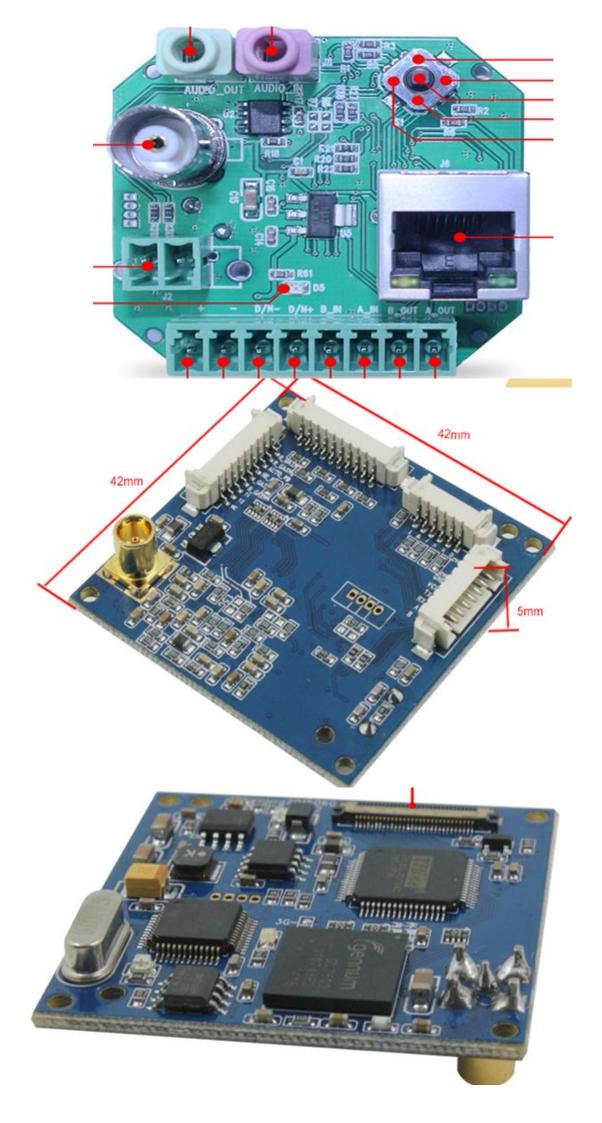

Module network control Board Introductior

Designed for SONY FCB HD integrated movement module. It can be compatible with SONY HD FCB-EH/CH/EV/CV 3410/3310/3150/6300/6500/7500/7520/7100/5500/ 7300/7310/5300 and other modules. Wide range of applications. APPLICATION for Safe Security, Intelligent transport, Fight equipment, Broadcast & Pro A/V, Projectors, Midical, Visual Communications, Professional Display, Network Camera Systems.

## HD Camera Application for following,



Drone Aerial Photography

Video Conference Camera

Intelligent high speed Camera





Broadcast & Pro A/V

Education Record System

Infrared thermal imaging



The set of control boards including 2 PCBs. One is network model board of signal Processing. module board, the other is a HD Camera control interface board.