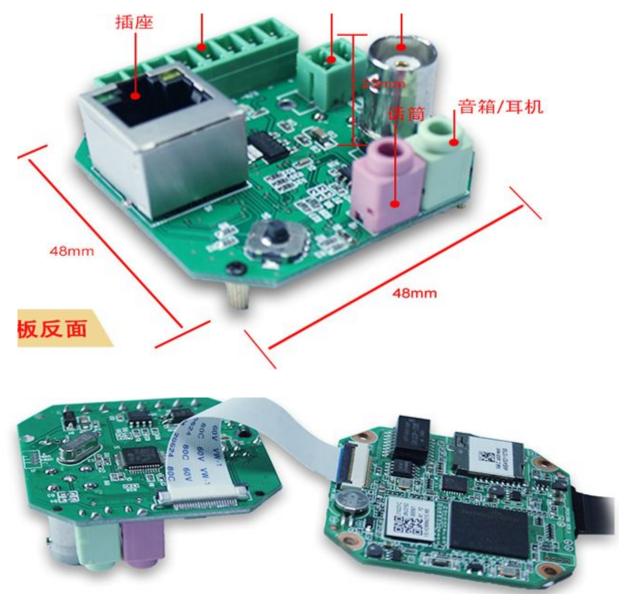

a Module network control Board Introductior

Designed for SONY FCB HD integrated movement module. It can be compatible with SONY HD FCB-EH/CH/EV/CV 3410/3310/3150/6300/6500/7500/7520/7100/5500/ 7300/7310/5300 and other modules. Wide range of applications. APPLICATION for Safe Security, Intelligent transport, Fight equipment, Broadcast & Pro A/V, Projectors, Midical, Visual Communications, Professional Display, Network Camera Systems.

## HD Camera Application for following,



Drone Aerial Photography

Video Conference Camera

Intelligent high speed Camera





Broadcast & Pro A/V

Education Record System

Infrared thermal imaging



The set of control boards including 2 PCBs. One is network model board of signal Processing. module board, the other is a HD Camera control interface board.