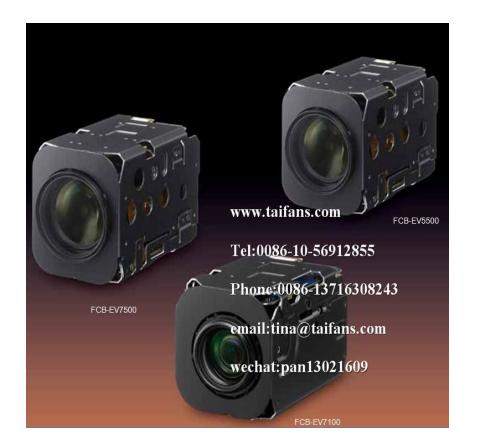

## Sony HD Camera Module -hot offer

## Taifans Technology Co.ltd -Beijing China

email:pjjsy@163.com;jamila@taifans.com;pjjsy@taifans.com; web: <u>www.taifans.com</u>; <u>www.taijq.com</u> Tel: 0086-10-56912855; Phone: 0086-13716308243; Contact person: Bob Pan/Regina

| Tel: 0086-10-5691 |
|-------------------|
| Part NO.          |
| FCB-EV7500        |
| FCB-EV5500        |
| FCB-EV7100        |
| FCB-ER8550        |
| FCB-ER8530        |
| FCB-CR8550        |
| FCB-CR8530        |
| FCB-EX1020        |
| FCB-EX1020P       |
| FCB-EH3410        |
| FCB-CH3410        |
| FCB-EH3310        |
| FCB-CH3310        |
| FCB-EH3150        |
| FCB-CH3150        |
| FCB-EH6300        |
| FCB-CH6300        |
| FCB-EH6500        |
| FCB-CH6500        |
| FCB-CV7500        |
| FCB-CV5500        |
| FCB-CV7100        |
| FCB-EV7300        |
| FCB-CV7300        |
| FCB-EV7310        |
| FCB-CV7310        |
| FCB-EV5300        |
| FCB-CV5300        |
| VRS-HD3201A       |
| VRS-HD5201A       |
| VRS-HD5201A-W     |
| VRS-HD3300A       |
| VRS-HD5300A       |
| VRS-HD3200A       |
| VRS-HD5200A       |
| VRS-HD5200A-W     |
| VRS-HD5301A       |
| VRS-HD3301A       |
| FCB-EV7520        |
| FCB-CV7520        |
| FCB-EV7320        |
| FCB-CV7320        |
| FCB-EV7520A       |
| FCB-CV7520A       |
| FCB-EX480CP       |